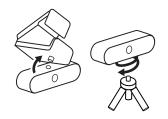

**3** Manually adjust the webcam up/down to the best position to frame yourself.

For placement on a tripod\*

1 Remove the detachable universal mounting clip from the webcam.

**2** Locate the ¼ inch tripod thread on the bottom of the webcam.

**3** Secure the webcam on your tripod by twisting it into the ¼ inch thread.

**4** Place your webcam with the tripod anywhere you desire to the best position to frame yourself.

\* Tripod not included