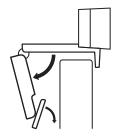

**3** Manually adjust the webcam up/down to the best position to frame yourself.

For placement on a tripod\*

1 Remove the detachable universal mounting clip from the webcam.

**2** Locate the ¼ inch tripod thread on the bottom of the webcam.

**3** Secure the webcam on your tripod by twisting it into the ¼ inch thread.

**4** Place your webcam with the tripod anywhere you desire to the best position to frame yourself.

\* Tripod not included