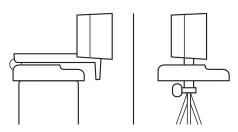

#### SETTING UP THE WEBCAM

For placement on a monitor

1 Place your webcam on a computer, laptop or monitor at a position or angle you desire.

**2** Adjust the webcam to make sure the foot on the universal mounting clip is flush with the back of your device.

**3** Manually adjust the webcam up/down to the best position to frame yourself.

For placement on a tripod\*

1 Remove the detachable universal mounting clip from the webcam.

**2** Locate the ¼ inch tripod thread on the bottom of the webcam.

**3** Secure the webcam on your tripod by twisting it into the ¼ inch thread.

**4** Place your webcam with the tripod anywhere you desire to the best position to frame yourself.

\* Tripod not included