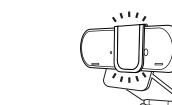

#### ATTACH THE PRIVACY SHUTTER

1 Attach the privacy shutter over the lens on the webcam as shown.

**2** Snap it onto the front of the webcam, directly over the center.

00

**3** Manually adjust the privacy shutter to open or close as desired.