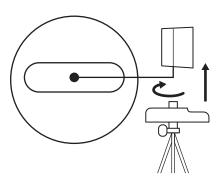

**3** Secure the webcam on your tripod by twisting it into the ¼ inch thread.

**4** Place your webcam with the tripod anywhere you desire to the best position to frame yourself.

\* Tripod not included