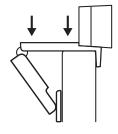

#### SETTING UP THE WEBCAM

For placement on a monitor

1 Place your webcam on a computer, laptop or monitor at a position or angle you desire.

**2** Adjust the webcam to make sure the foot on the universal mounting clip is flush with the back of your device.

**3** Manually adjust the webcam up/down to the best position to frame yourself.

For placement on a tripod\*

1 Remove the detachable universal mounting clip from the webcam.

**2** Locate the ¼ inch tripod thread on the bottom of the webcam.