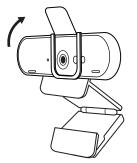

#### SETTING UP THE WEBCAM

For placement on a monitor

1 Place your webcam on a computer, laptop or monitor at a position or angle you desire.

**2** Adjust the webcam to make sure the foot on the universal mounting clip is flush with the back of your device.

**3** Manually adjust the webcam up/down to the best position to frame yourself.

For placement on a tripod\*

1 Remove the detachable universal mounting clip from the webcam.

**2** Locate the ¼ inch tripod thread on the bottom of the webcam.