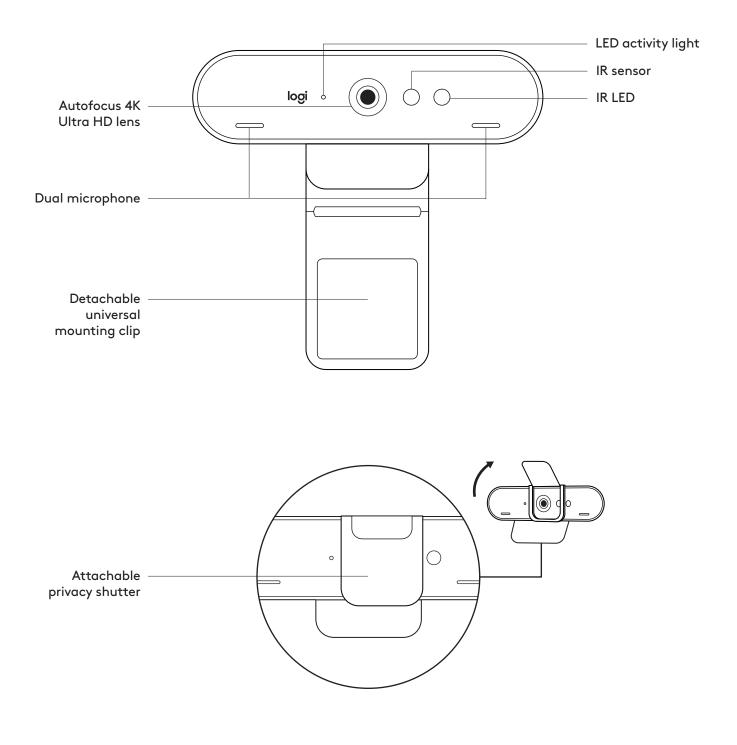

#### ATTACH THE PRIVACY SHUTTER

1 Attach the privacy shutter over the lens on the webcam as shown.

**2** Snap it onto the front of the webcam, directly over the center.

00

**3** Manually adjust the privacy shutter to open or close as desired.

#### SUCCESSFUL CONNECTION

LED activity light will light up when the webcam is in use by an application.