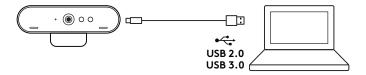

#### CONNECTING THE WEBCAM VIA USB-A

Plug the USB-C end into the webcam and the USB-A connector into the USB-A port on your computer.