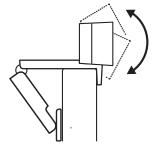

#### SETTING UP THE WEBCAM

For placement on a monitor

1 Place your webcam on a computer, laptop or monitor at a position or angle you desire.

**2** Adjust the webcam to make sure the foot on the universal mounting clip is flush with the back of your device.

**3** Manually adjust the webcam up/down to the best position to frame yourself.

For placement on a tripod\*

1 Remove the detachable universal mounting clip from the webcam.

**2** Locate the ¼ inch tripod thread on the bottom of the webcam.