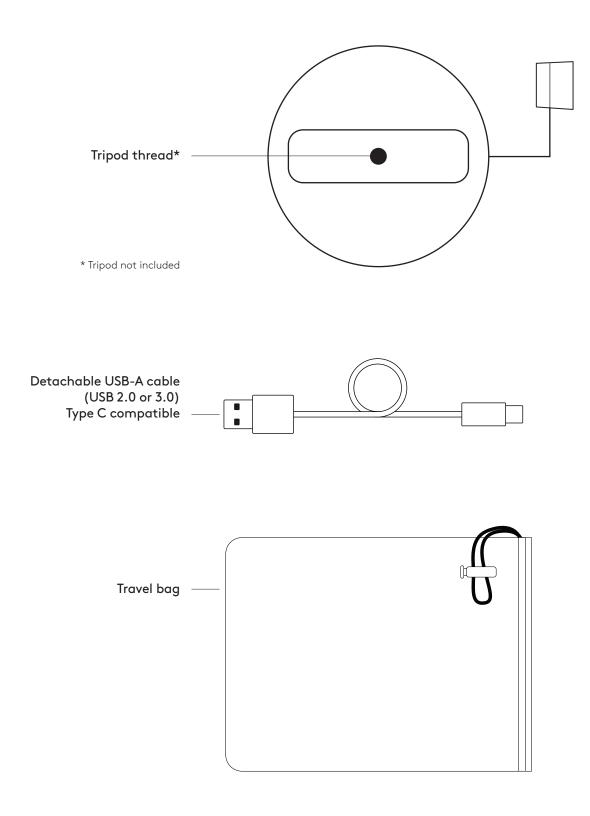

#### WHAT'S IN THE BOX

- 1 Webcam
- **2** External privacy shutter
- **3** Travel bag
- **4** Detachable universal mounting clip (on webcam)
- **5** 7.2 ft (2.2m) USB-A to USB-C cable (USB 2.0 or 3.0)
- **6** User documentation

**3** Manually adjust the webcam up/down to the best position to frame yourself.

For placement on a tripod\*

1 Remove the detachable universal mounting clip from the webcam.

**2** Locate the ¼ inch tripod thread on the bottom of the webcam.

**3** Secure the webcam on your tripod by twisting it into the ¼ inch thread.

**4** Place your webcam with the tripod anywhere you desire to the best position to frame yourself.

\* Tripod not included

#### CONNECTING THE WEBCAM VIA USB-A

Plug the USB-C end into the webcam and the USB-A connector into the USB-A port on your computer.